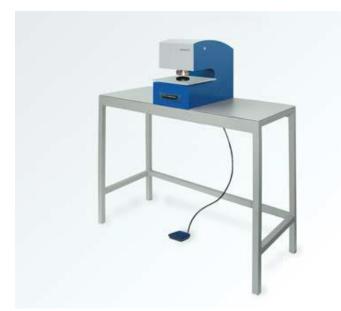

Stamp diameter can be up to 80 mm.

The embossing is released by pressing a pedal which is supplied by standard.

PERFOSET ES/P is one fixed unit on metal stand.

## **Extra Equipment:**

- Foot switch (PERFOSET E/P)
- Automatic release
- Stroke counter for counting number of embossing completed
- Safety lock (preventing unauthorized persons from working with the machine)
- Table
- Fixed or special stops