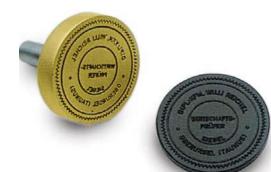

The upper stamp is engraved in brass or steel. The lower stamp is made of plastic.

### **PERFOSET E/P**

A very robust, electrical embossing machine for office use.

Stamp diameter can be up to 75 mm. The embossing is released by pressing a push

button on the side of the machine.

Stamp diameter can be up to 80 mm.

The embossing is released by pressing a pedal which is supplied by standard.

PERFOSET ES/P is one fixed unit on metal stand.

Stamp diameter PERFOSET E/P max. 75 mm PERFOSET E S/P max. 80 mm