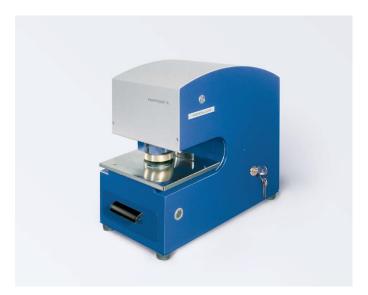

## PERFOSET E/P, ES/P

**Electric Embossing Machines** 

For securing official documents or photographs in passports; also for embossing certificates, sheets of writing paper, business cards, etc. without applying any physical force.

### **PERFOSET E/P**

A very robust, electrical embossing machine for office use.

Stamp diameter can be up to 75 mm. The embossing is released by pressing a push

button on the side of the machine.

Stamp diameter can be up to 80 mm.

The embossing is released by pressing a pedal which is supplied by standard.

PERFOSET ES/P is one fixed unit on metal stand.