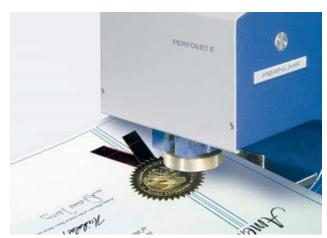

## PERFOSET E/P, ES/P

**Electric Embossing Machines** 

For securing official documents or photographs in passports; also for embossing certificates, sheets of writing paper, business cards, etc. without applying any physical force.

Our electric embossing machines were designed for satisfying high demands. Even in more solid materials like cardboard or pasteboard and with bigger embossing stamps you will easily obtain needlesharp impressions.

The upper stamp is engraved in brass or steel. The lower stamp is made of plastic.