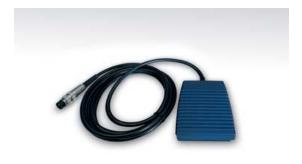

Stamp diameter can be up to 80 mm.

The embossing is released by pressing a pedal which is supplied by standard.

PERFOSET ES/P is one fixed unit on metal stand.

## **Extra Equipment:**

- Foot switch (PERFOSET E/P)
- Automatic release
- Stroke counter for counting number of embossing completed
- Safety lock (preventing unauthorized persons from working with the machine)
- Table
- Fixed or special stops